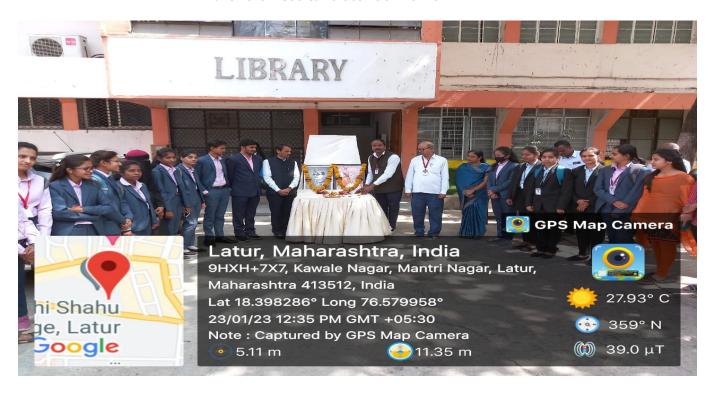

#### C) Photograph of jio-tagged

Coordinater of N.S.S. department Dr. Kalyan Sawant guided the work of of Netaji Subhash Chandra Bose & Balasaheb Thakre.

Dr. D. S. Rathod, Dr. Kalyan Sawant, office staff, library staff and students were participated on this occasion.