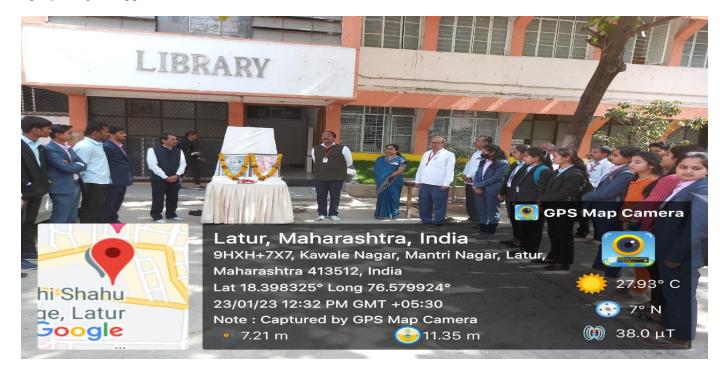

#### C) Photograph of jio-tagged

Coordinater of N.S.S. department Dr. Kalyan Sawant guided the work of of Netaji Subhash Chandra Bose & Balasaheb Thakre.

Dr. D. S. Rathod, Dr. Kalyan Sawant, office staff, library staff and students were participated on this occasion.